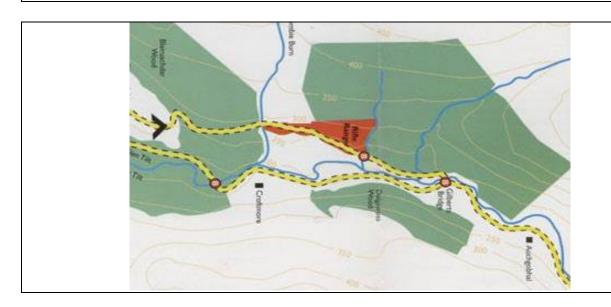

## JUBILEE RIFLE RANGE – GLEN TILT

THE TRACK THROUGH THE RIFLE RANGE WILL BE CLOSED WHEN LONG-RANGE SHOOTING IS TAKING PLACE.

THE RIFLE RANGE AREA WILL THEREFORE BE CLOSED TO THE PUBLIC ON THE FOLLOWING DAYS IN 2025: